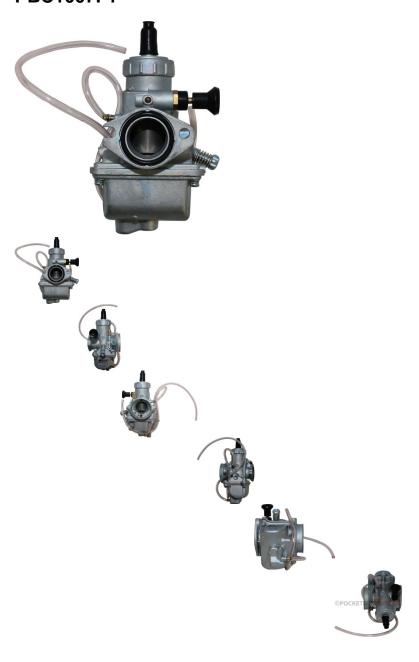

## Carburetor - 26mm, Manual Choke, Performance, 110cc to 250cc - 80A2265 - PBC1007F1

Rating: Not Rated Yet **Price** 

\$78.39

Ask a question about this product

## Description

This Molkt brand performance 26mm carburetor with manual choke lever is most commonly used for (but not limited to) 110cc to 300cc ATVs and dirt bikes. By volume this part is most commonly used for 110cc, 125cc, 140cc and 155cc dirt bikes / pit bikes and outperforms all other carburetors, stock or performance for these machines, whether top name brand or no-name. Increased acceleration, throttle response and a finely pre-tuned stock setting yield a performance. Also very commonly used for many models of golf carts and other models of Go karts / buggies and some scooters. This carb has a 26mm manifold opening, 40mm breather opening and 47mm center to center bolt mount.

Manifold Inner Diameter: 25.5mm
Breather Inner Diameter: 40.6mm
Breather Outer Diameter: 45.5mm
Bolt Mount (centre to centre): 48mm