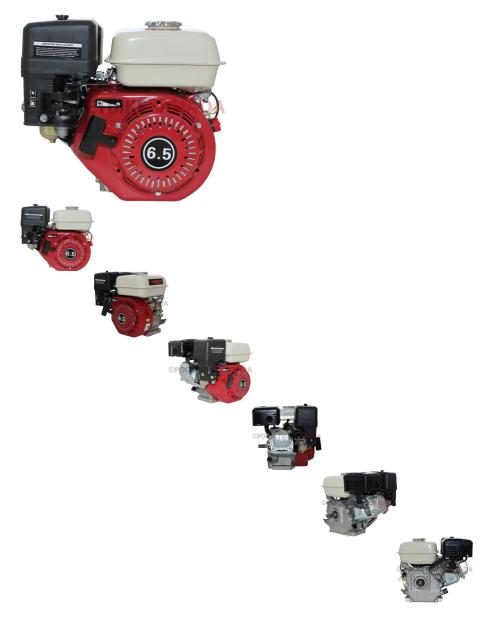

## Description

Complete engine, commonly referred to as "Honda Clone Engine" 6.5HP (aka GX200 format) with EPA emissions certification. This is a Bashan brand 6.5 HP multi-purpose motor used for a full range of applications as one of the world's most popular types of gasoline engines. Shaft diameter of 0.79 inches (25/32).

Comes with separate 80A1196 carb, which needs to be installed into engine.

In powersports applications it is a direct replacement for the Baja (Baja Motorsports) 196cc mini bike as well as buggies, go karts and a seemingly endless range of custom machines.