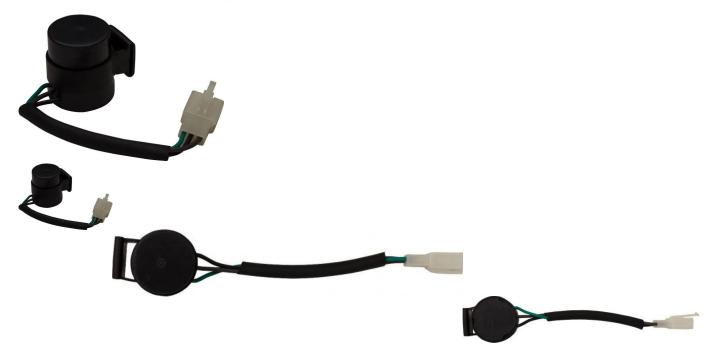

## Description

Round (cylindrical) 3 wire flasher relay (turn signal relay, aka blinker relay). This relay commonly applies to (and is not limited to) 49cc to 300cc ATVs, dirt bikes, go karts/buggies, golf carts, scooters as well as other powersports, recreational and mobility products, popularly in the 50cc, 90cc, 125cc, 150cc, 200cc and 250cc GY6 formats (such as Tao Tao). Also applies to electric scooters/mobility scooters, commonly at 48V - 350W, 500W, 800W and 1000W power ratings. Built-in electronic beeper component has a variety of roles, such as sounding when the turn signals are blinking, as part of an alarm system / horn assembly, etc.