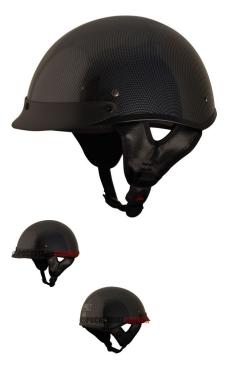

## Description

The ? open face **PHX Breeze 2** is the lightest helmet in its ? open face class. Advanced ABS structure, treated hardware and moisture/heat resistant adhesives yield a performance blend of durability and lightweight construction ideal for recreational use.

Certifications for all Phoenix helmets meet or exceed DOT standards in the USA, Canada and Mexico.

Reinforced 3-point sun visor with noise-proof construction will not rattle or loosen and is entirely removable.

Ultra-soft padded chin strap with heavy-duty snap buckle to ensure maximum comfort, ventilation and uncompromising safety that exceeds industry standards.

2 / 2