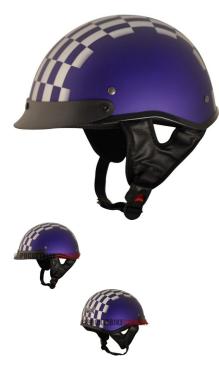

PHX Breeze 2 - Circuit, Flat Blue, XL - PBC116BU-XLF1

Rating: Not Rated Yet **Price** 

\$49.99

Ask a question about this product

## Description

The ? open face **PHX Breeze 2** is the lightest helmet in its ? open face class. Advanced ABS structure, treated hardware and moisture/heat resistant adhesives yield a performance blend of durability and lightweight construction ideal for recreational use.