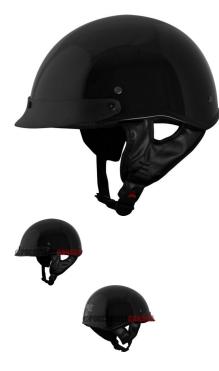

PHX Breeze 2 - Pure, Gloss Black, XL - PBC150BK-XLF1

Rating: Not Rated Yet Price

\$57.99

Ask a question about this product

## Description

The ? open face **PHX Breeze 2** is the lightest helmet in its ? open face class. Advanced ABS structure, treated hardware and moisture/heat resistant adhesives yield a performance blend of durability and lightweight construction ideal for recreational use.

Certifications for all Phoenix helmets meet or exceed DOT standards in the USA, Canada and Mexico.

Reinforced 3-point sun visor with noise-proof construction will not rattle or loosen and is entirely removable.

Ultra-soft padded chin strap with heavy-duty snap buckle to ensure maximum comfort, ventilation and uncompromising safety that exceeds industry standards.