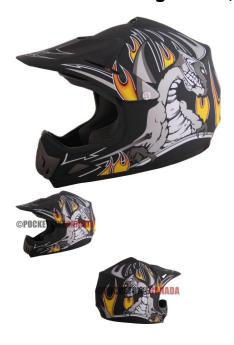

## PHX Zone 3 - Nightmare, Flat Black, S - PBC041BK-SF1

Rating: Not Rated Yet **Price** 

\$94.99

Ask a question about this product

Description

The **PHX Zone 3** motocross helmet is amongst the lightest helmets in its class. Advanced ABS structure, treated hardware and advanced moisture/heat resistant adhesives yield a performance blend of durability and lightweight construction.

- Meets or exceeds DOT standards in the USA, Canada and Mexico.
- Interior padding 'jaw liners' are snap-removable and machine washable.
- Phoenix True-Fit helmets offer fully independent Kids, Youth and Adult sizes. This is a True-Fit Youth helmet.
- Fully adjustable regulation size 3-point sun visor with slide-n'-lock feature.