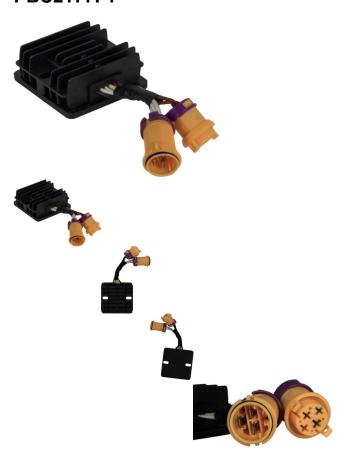

## Description

Rectifier - Voltage Regulator. This is a very common profile and is used for (but not limited to) many big brand and lesser brand name machines from all over the world. Common format for many machines in the 250cc range. Most commonly used for (but not limited to) 250cc ATVs such as the Jianshe JS250 Mountain Lion and Baja Wilderness Trail 250 (WD250-U) ATV as well as many other clones, rebrands and similar displacement machines.