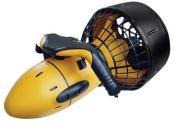

## 24 Volt Battery Charger For Sea Scooter Charger 9 BC03S-PBC4590

Sea Scooter Charger. 24Volt

Rating: Not Rated Yet **Price** 

\$29.99

24 h

Ask a question about this product

Description Seascooter battery charger. 24 Volt battery Charger for Sea Scooter

## Will Fits:

Sea Scooter

And many more similar Brands and Models