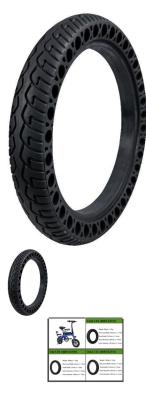

## Tire - 16x2.125, Circular Honeycomb, Solid - PBC40K1F1

Rating: Not Rated Yet Price

\$78.99

Ask a question about this product

Description

Solid tire, 16x2.125 size, circular honeycomb construction. Advantages include puncture-proof operation and no-need-to-inflate maintenance. Honeycomb tire engineering provides the reliability of a solid tire while also contributing additional shock absorption and suspension characteristics during operation. Commonly used for E-bikes, E-Scooters and general E-mobility. Inner diameter 28.2cm (11.1 inch), outer diameter 38.1cm (15 inch).